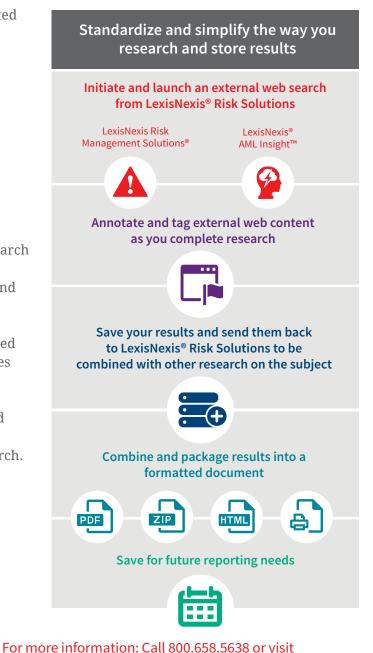

## Keep investigations in efficient motion

LexisNexis® Integrated Web Search integrates external web research into existing investigative workflows to create a seamless way to combine research into a single view that can be printed, formatted into a pdf, HTML or zip document and saved for future reporting needs. The Integrated Web Search tool enables your business to initiate and launch a web search that is integrated with LexisNexis® AML Insight™ and LexisNexis Risk Management Solutions®. External web content can be saved and annotated and sent back to LexisNexis Risk Solutions to be combined with other

research on the subject. LexisNexis Integrated Web Search provides a streamlined route to standardize investigations and help your business:

- Increase investigation consistency
- Simplify research and save time
- Organize investigation content across disparate sources
- Improve reporting and prepare for possible audits

LexisNexis Integrated Web Search is an intelligent tool that helps easily extend research on a subject across external web sources to ensure you have the most comprehensive and relevant investigative viewpoint available. By delivering an integrated way to combine and package research results into a formatted document, the tool builds greater efficiencies across key investigative workflows and helps organize and manage investigative results. Simplify complex investigations and standardize the way you access and store results with LexisNexis Integrated Web Search.